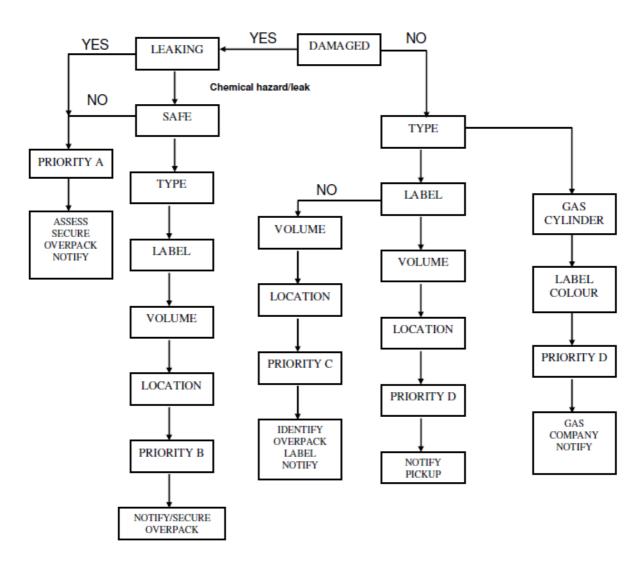

## **Container Decision Flow Chart**

If label absent/damaged or leaking complete remainder of form as appropriate