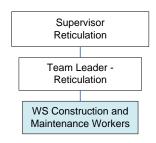

# Water Services Construction and Maintenance Worker POSITION DESCRIPTION

| POSITION DETAILS          |                                                                                                              |                    |                    |
|---------------------------|--------------------------------------------------------------------------------------------------------------|--------------------|--------------------|
| Position Title:           | Water Services Construction and Maintenance Worker                                                           |                    |                    |
| Classification:           | Level 4                                                                                                      | Position Status:   | Max Term Full Time |
| Employment<br>Conditions: | Queensland Local Government (Stream B) Award – State 2017<br>Banana Shire Council Certified Agreement – 2018 |                    |                    |
| Department:               | Council Services                                                                                             | Location:          | Biloela            |
| Reports to:               | Team Leader - Reticulation                                                                                   | Number of reports: | 0                  |

# **ORGANISATIONAL REPORTING ARRANGEMENTS**