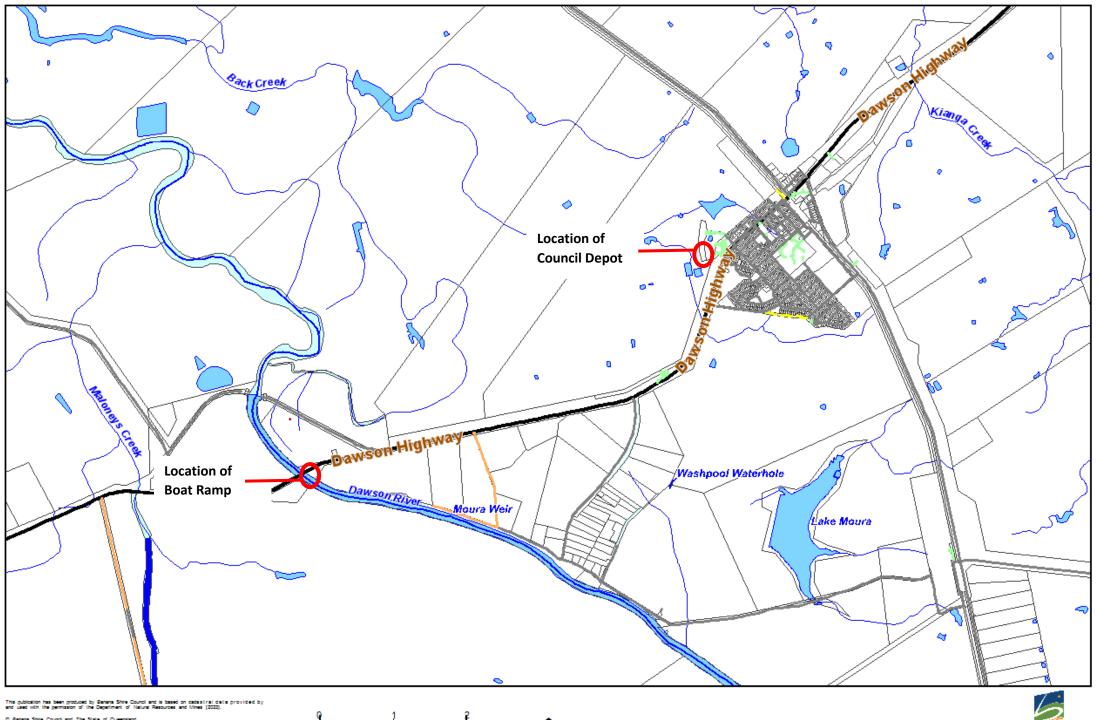

D Banana Shire Council and The State of Queensland (Department of Natural Resources and Mines) (2023).

Senare Shire Courci and The Department of Natural Resources and Nines give no warranty in relation to the date (notwing accuracy, nelability, completeness or suitability) and accept no liability (including without instation, lability in negigence) for any loss, carrage or costs (including consequential carrage) relating to any use of the date. kilometres Scale 1 : 52,152 (A4 Original Size) Transverse Mercator projector, GDAR, MGA Zone 50 \$

Locality Map - Moura Boat Ramp

Printed: 26 Jul 2023

Banana

----SHIRE