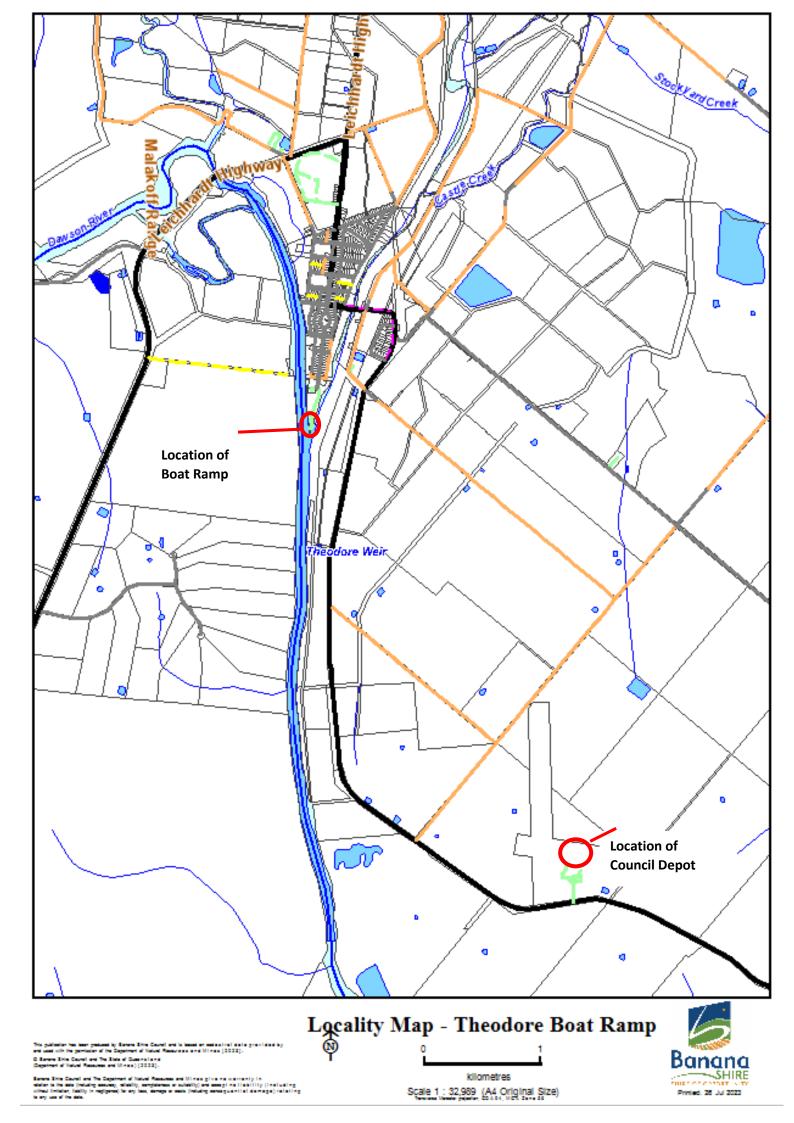

D Banana Shire Council and The State of Queensland (Department of Natural Resources and Mines) (2023).

Senare Shire Courci and The Department of Natural Resources and Nines give no warranty in relation to the date (notwing accuracy, nelability, completeness or suitability) and accept no liability (including without instation, lability in negigence) for any loss, carrage or costs (including consequential carrage) relating to any use of the date. kilometres Scale 1 : 52,152 (A4 Original Size) Transverse Mercator projector, GDAR, MGA Zone 50 \$

Locality Map - Moura Boat Ramp

Printed: 26 Jul 2023

Banana

----SHIRE