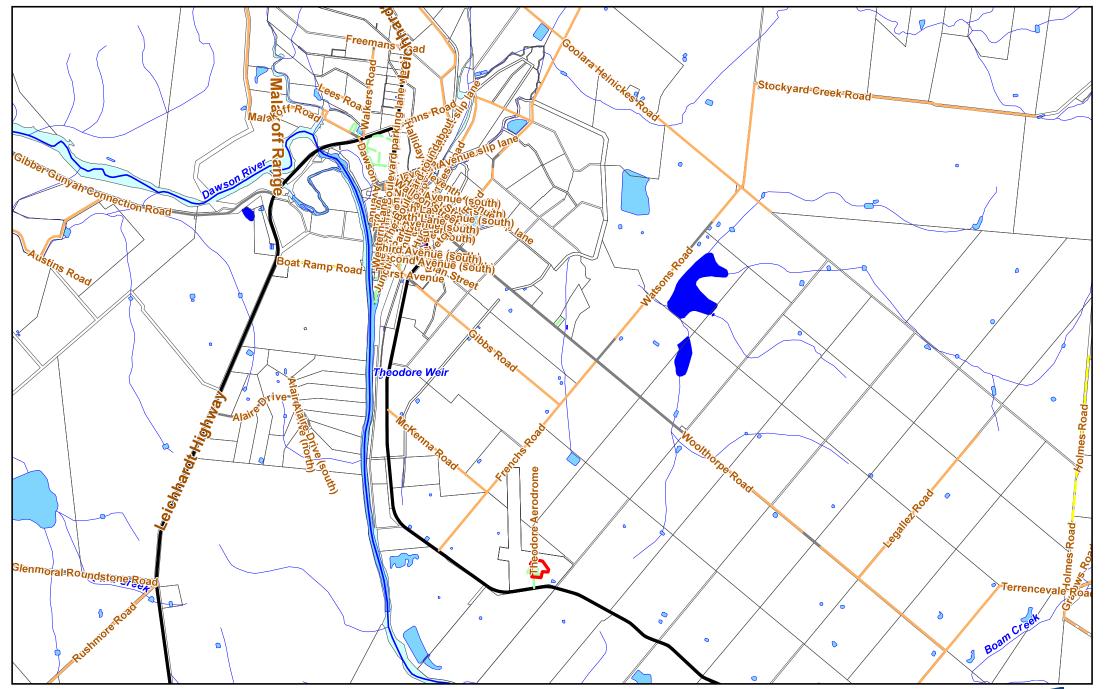

Scale 1 : 54,252 (A4 Original Size) Transverse Mercator projection, GDA94, MGA Zone 56 **Delivery Location Map** 