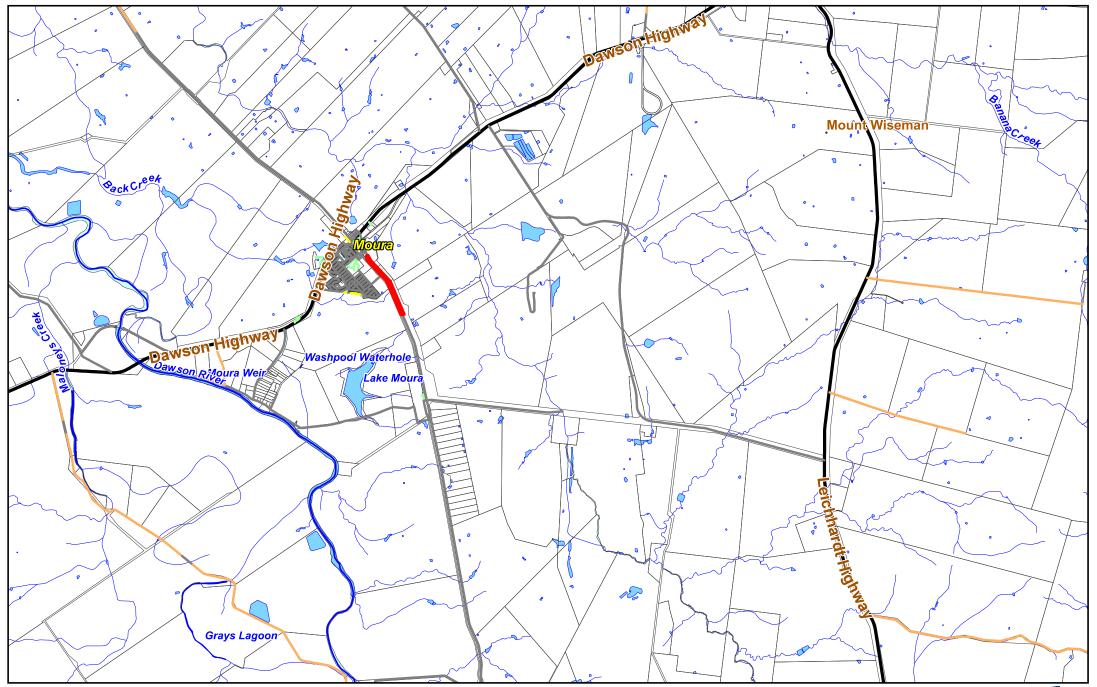

This publication has been produced by Banana Shire Council and is based on cadastral data provided by and used with the permission of the Department of Natural Resources and Mines [2023].

© Banana Shire Council and The State of Queensland (Department of Natural Resources and Mines) [2023].

Banana Shire Council and The Department of Natural Resources and Mines give no warranty in relation to the data (including accuracy, reliability, completeness or suitability) and accept no liability (including without limitation, liability in negligence) for any loss, damage or costs (including consequential damage) relating to any use of the data. 1 2 3 4 5

kilometres Scale 1 : 119,005 (A4 Original Size) Transverse Mercator projection, GDA94, MGA Zone 56