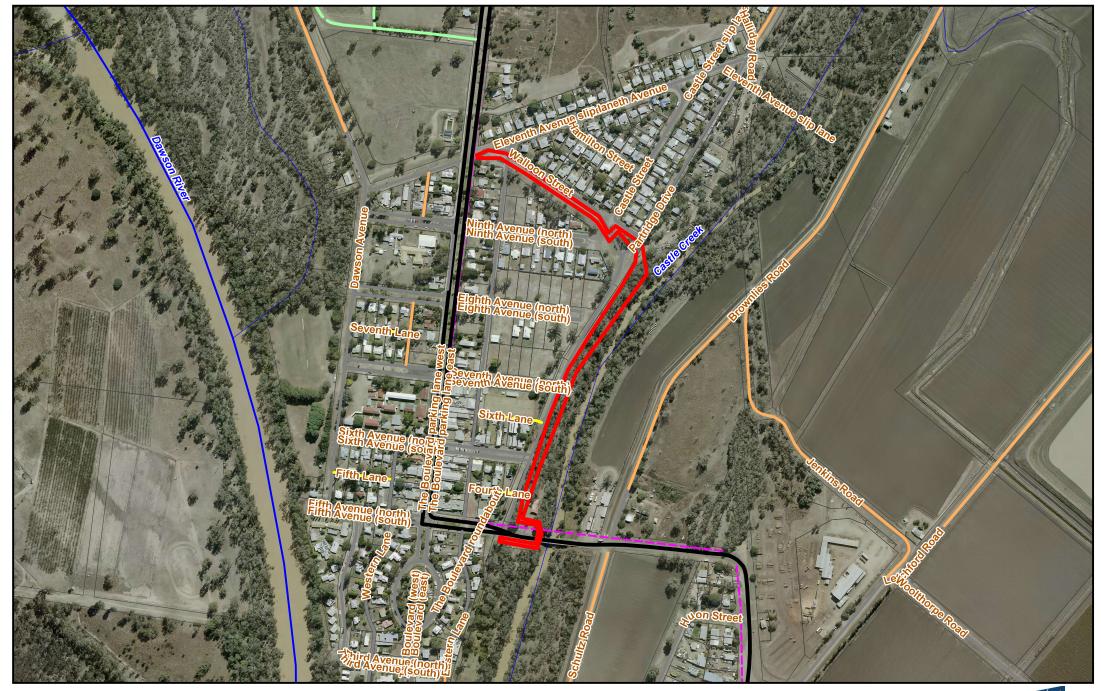

| 100 | 200  | 300 |
|-----|------|-----|
| me  | tres |     |
|     |      |     |

Scale 1 : 6,895 (A4 Original Size) Transverse Mercator projection, GDA94, MGA Zone 56