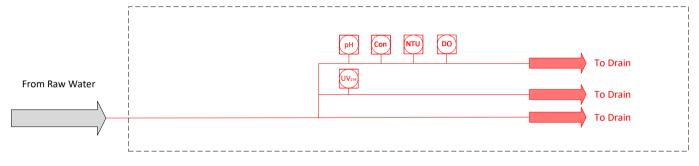

### BILOELA RAW WATER PUMP STATION BUILDING

Drawings are concept level designs only. Final design of the instrumentation upgrades will need to be developed by the Contractor.