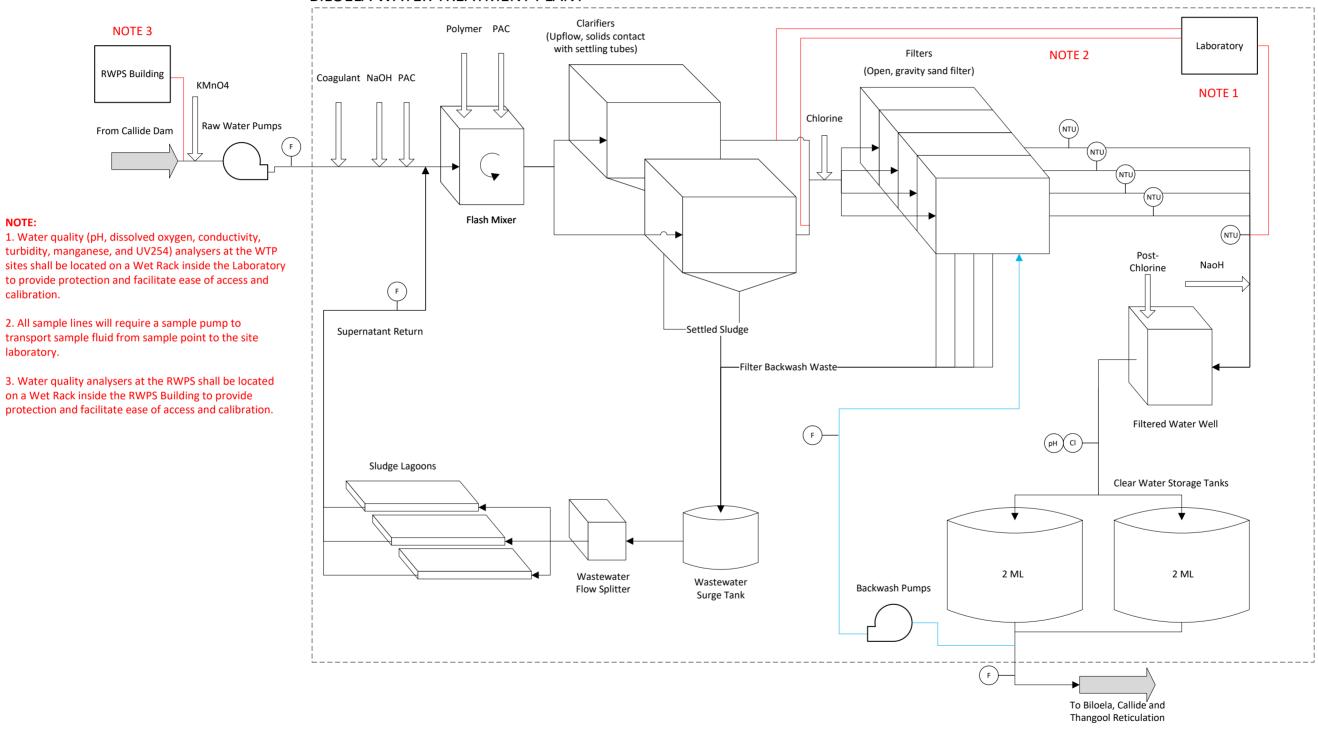

### **BILOELA WATER TREATMENT PLANT**

NOTE:

calibration.

laboratory.

Drawings are concept level designs only. Final design of the instrumentation upgrades will need to be developed by the Contractor.