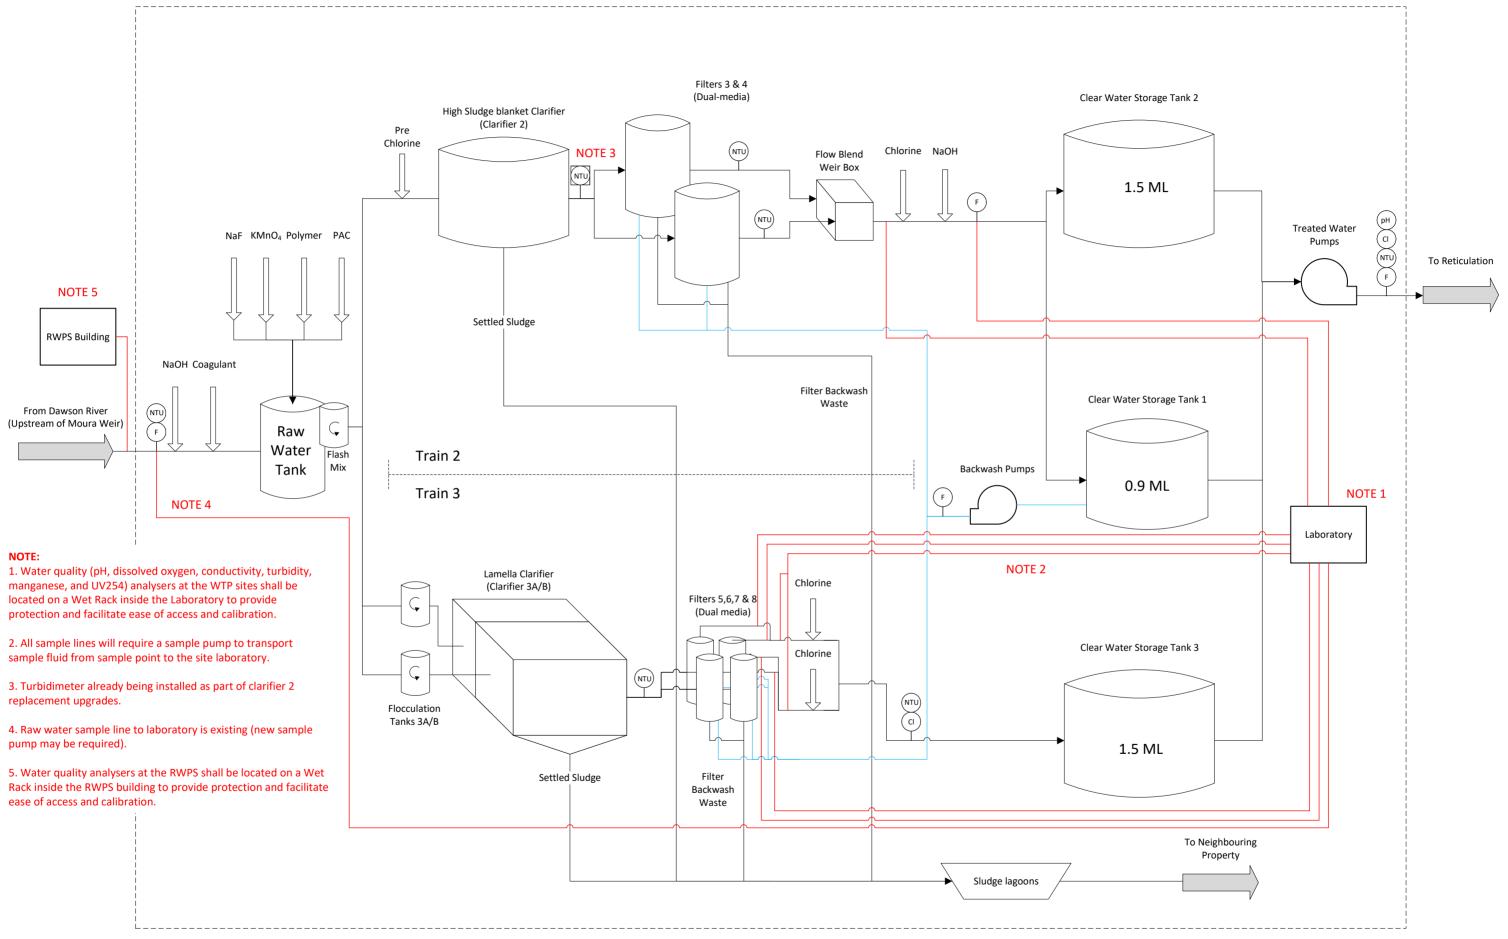

#### MOURA WATER TREATMENT PLANT

Note: Train 1 has been decommissioned

Drawings are concept level designs only. Final design of the instrumentation upgrades will need to be developed by the Contractor.