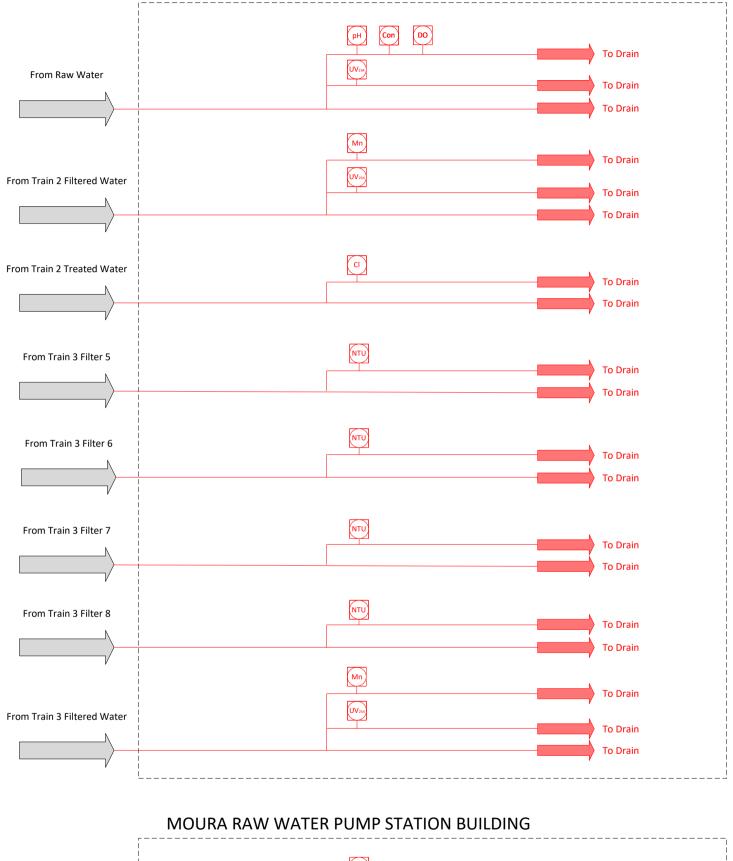

# MOURA WATER TREATMENT PLANT - LABORATORY

Drawings are concept level designs only. Final design of the instrumentation upgrades will need to be developed by the Contractor.