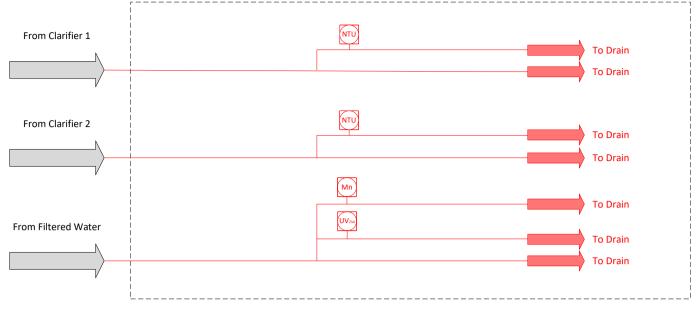

### **BILOELA WATER TREATMENT PLANT**

NOTE:

calibration.

laboratory.



Drawings are concept level designs only. Final design of the instrumentation upgrades will need to be developed by the Contractor.

# BILOELA WATER TREATMENT PLANT - LABORATORY



### BILOELA RAW WATER PUMP STATION BUILDING



Drawings are concept level designs only. Final design of the instrumentation upgrades will need to be developed by the Contractor.

#### MOURA WATER TREATMENT PLANT



Note: Train 1 has been decommissioned

Drawings are concept level designs only. Final design of the instrumentation upgrades will need to be developed by the Contractor.

# MOURA WATER TREATMENT PLANT - LABORATORY





Drawings are concept level designs only. Final design of the instrumentation upgrades will need to be developed by the Contractor.