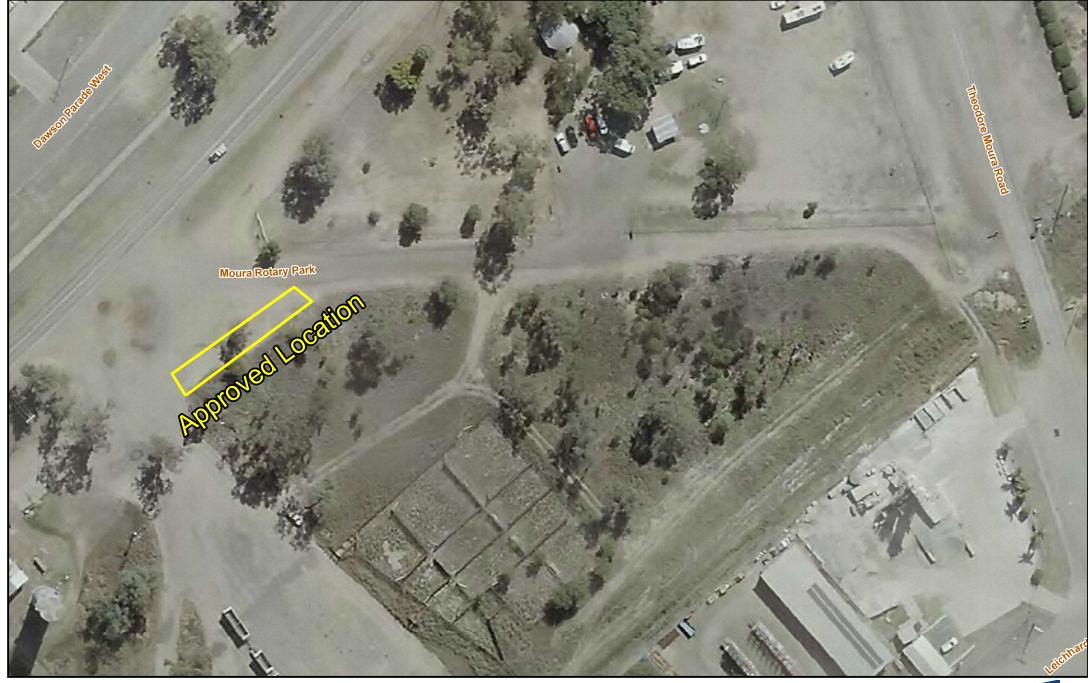

Scale 1: 1,000 (A4 Original Size)

Transverse Mercator projection, GDA94, MGA Zone 56