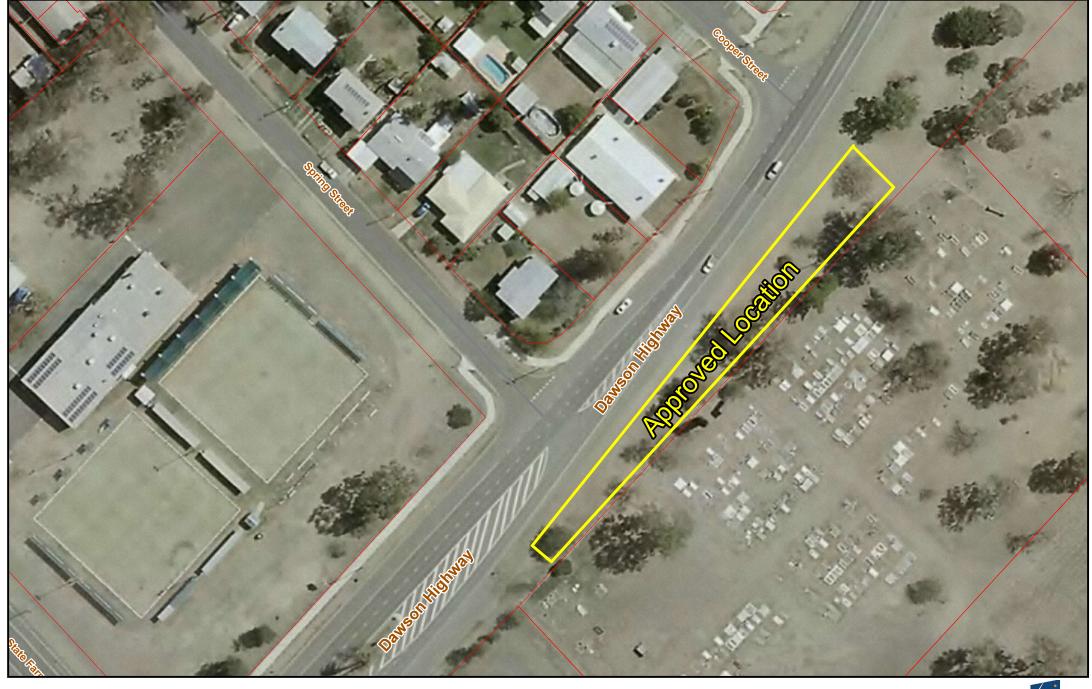

Scale 1: 1,000 (A4 Original Size)

Transverse Mercator projection, GDA94, MGA Zone 56

TMR - Biloela Monumental Cemetary