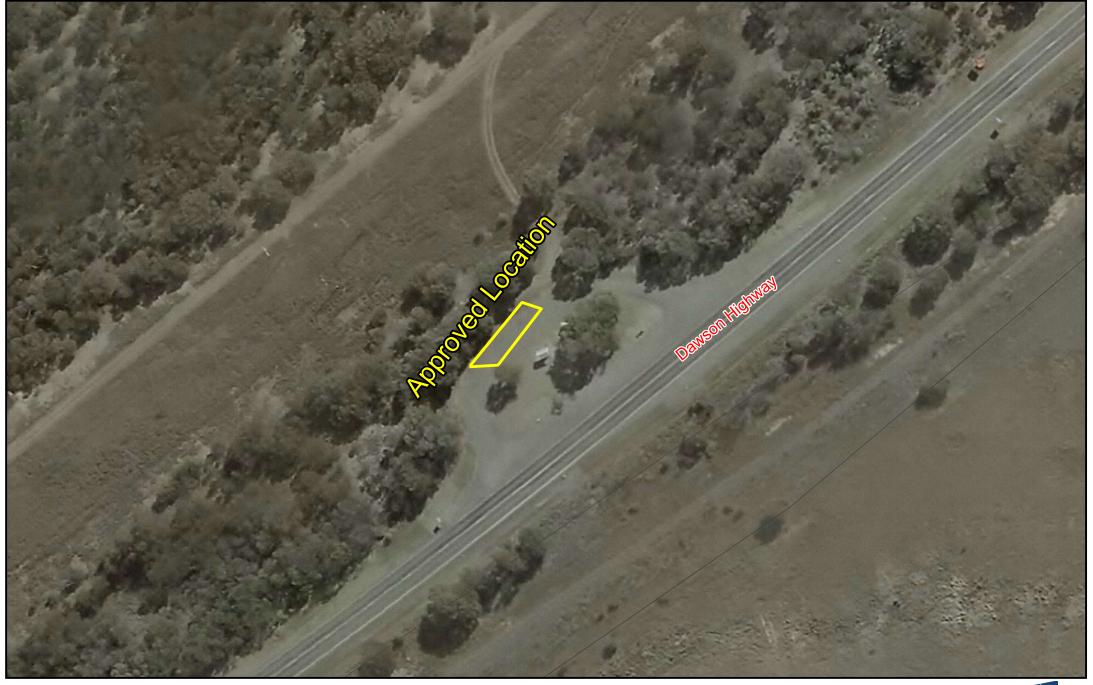

Scale 1 : 1,000 (A4 Original Size)
Transverse Mercator projection, GDA94, MGA Zone 56

TMR - Moura Meridian Marker