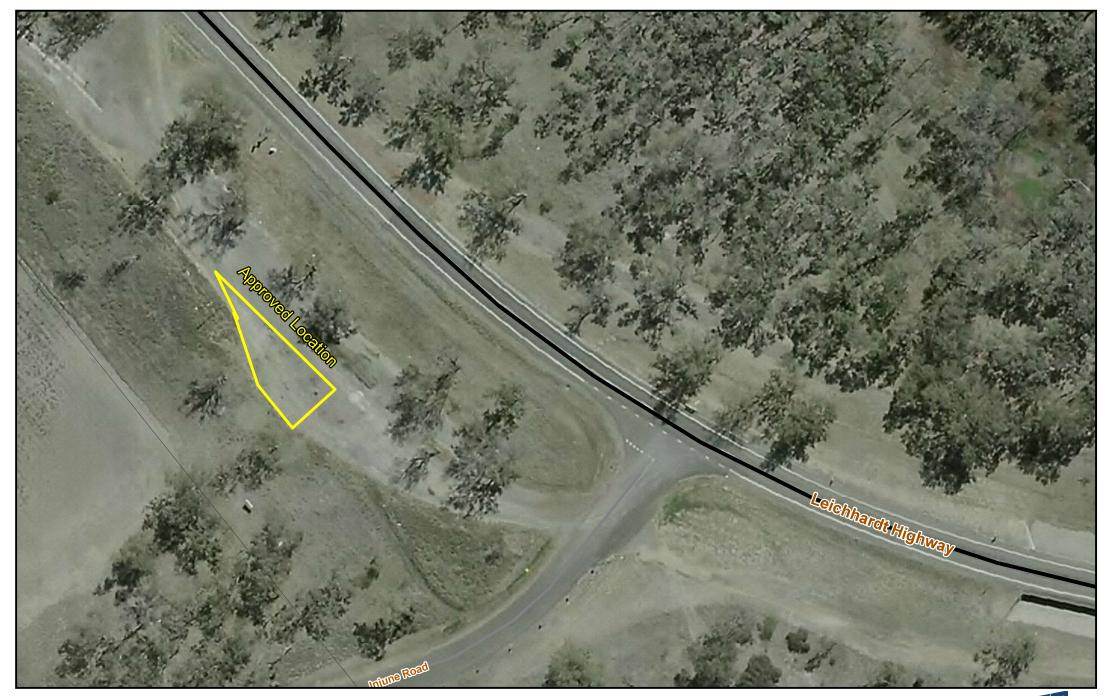

This publication has been produced by Banana Shire Council and is based on cadastral data provided by and used with the permission of the Department of Natural Resources and Mines [2023].

© Banana Shire Council and The State of Queensland (Department of Natural Resources and Mines) [2023].

Banana Shire Council and The Department of Natural Resources and Mines give no warranty in relation to the data (including accuracy, reliability, completeness or suitability) and accept no liability (including without limitation, liability in negligence) for any loss, damage or costs (including consequential damage) relating to any use of the data. 10 20 30 40 50

metres Scale 1 : 1,000 (A4 Original Size) Transverse Mercator projection, GDA94, MGA Zone 56