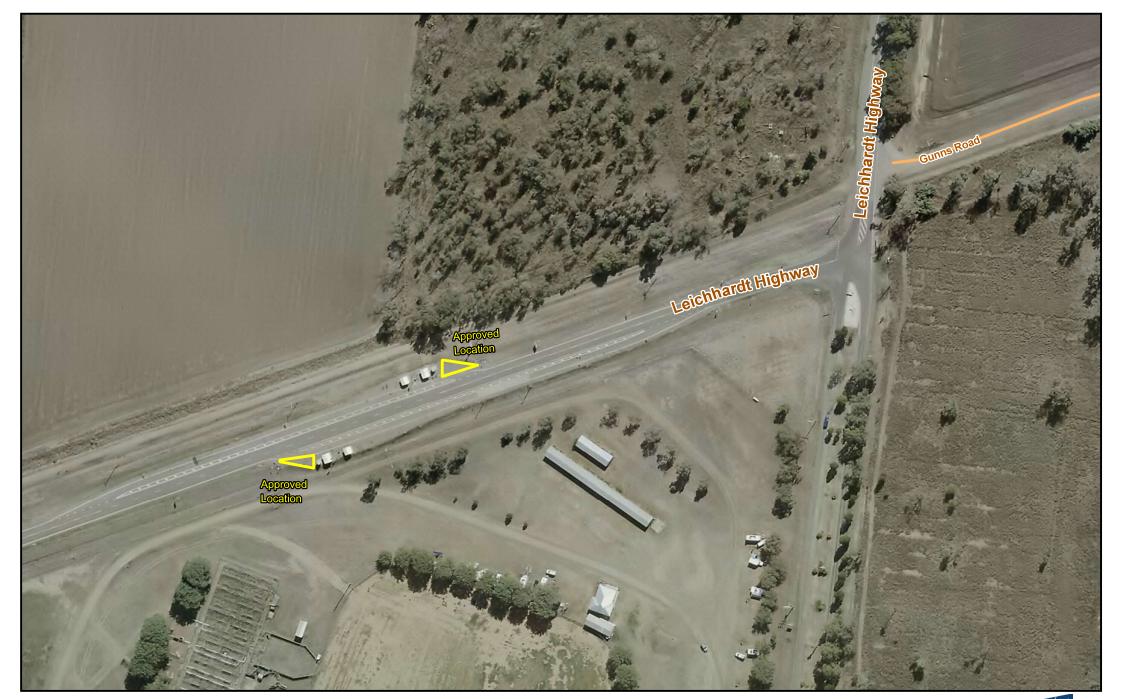

metres Scale 1 : 2,000 (A4 Original Size) Transverse Mercator projection, GDA94, MGA Zone 56

**TMR - Theodore** 