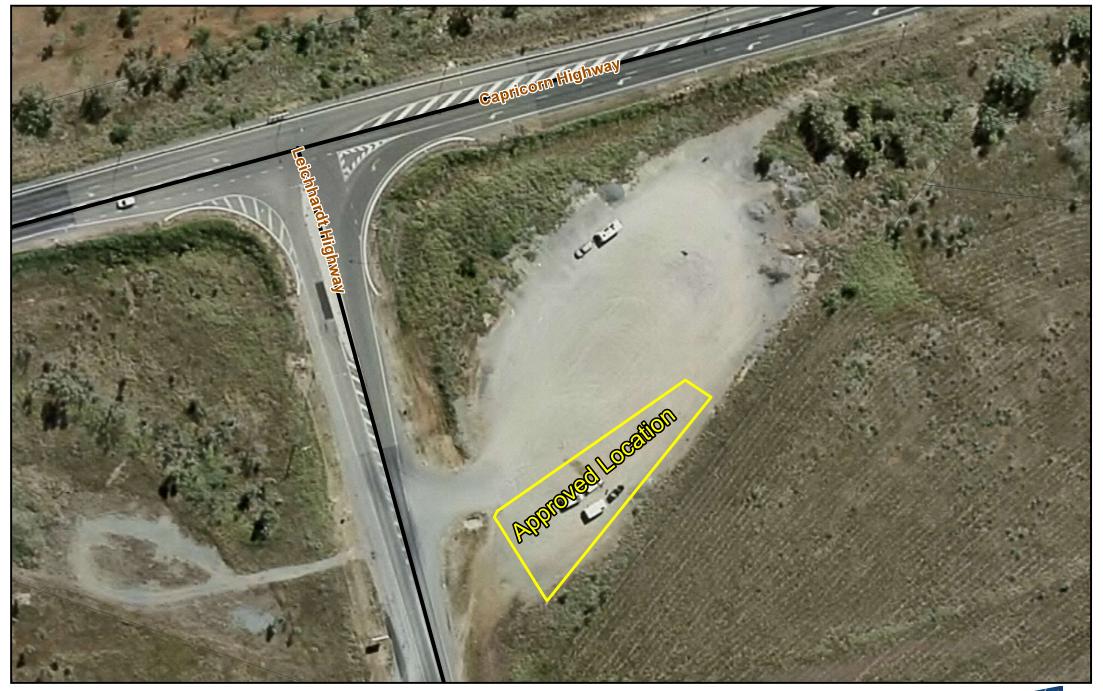

Scale 1: 1,000 (A4 Original Size)

Transverse Mercator projection, GDA94, MGA Zone 56