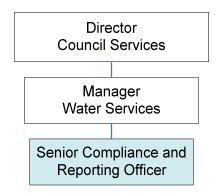

# Senior Compliance and Reporting Officer POSITION DESCRIPTION

| <b>POSITION DI</b>        | ETAILS                                                                                                       |                    |                     |
|---------------------------|--------------------------------------------------------------------------------------------------------------|--------------------|---------------------|
| Position Title:           | Senior Compliance and Reporting Officer                                                                      |                    |                     |
| Classification:           | Level 6                                                                                                      | Position Status:   | Permanent Full Time |
| Employment<br>Conditions: | Queensland Local Government (Stream A) Award – State 2017<br>Banana Shire Council Certified Agreement – 2021 |                    |                     |
| Department:               | Council Services                                                                                             | Location:          | Biloela             |
| Reports to:               | Manager Water Services                                                                                       | Number of reports: | 0                   |

# **ORGANISATIONAL REPORTING ARRANGEMENTS**