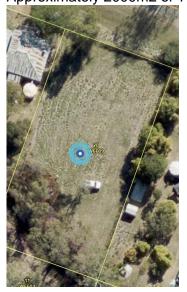

4. 8 George Street, Wowan QLD - Lot 20 W6609 - Reserve Price \$6000.00 Approximately 2000m2 of Township Zoned Freehold Vacant Land

Banana Shire Council

62 Valentine Plains Road, Bilolea PO Box 412 Biloela QLD 4715 Phone 07 4992 9500 • Fax 4992 3493