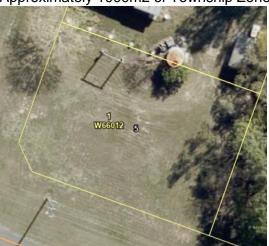

2. Leichhardt Highway, Wowan QLD - Lot 2 SP218643 - Reserve Price \$3000.00 Approximately 2239m2 (.5 Acre) of Township Zoned Freehold Vacant Land. There is an easement on this land.

SHIRE OF OPPORTUN

3. 5 Caroline Street, Wowan QLD - Lot 1 W66012 - Reserve Price \$4000.00 Approximately 1000m2 of Township Zoned Freehold Vacant Land