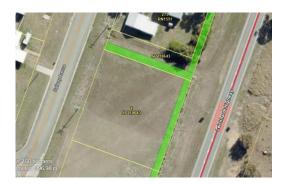

2. Leichhardt Highway, Wowan QLD - Lot 2 SP218643 - Reserve Price \$3000.00 Approximately 2239m2 (.5 Acre) of Township Zoned Freehold Vacant Land. There is an easement on this land.

SHIRE OF OPPORTUN

3. 5 Caroline Street, Wowan QLD - Lot 1 W66012 - Reserve Price \$4000.00 Approximately 1000m2 of Township Zoned Freehold Vacant Land