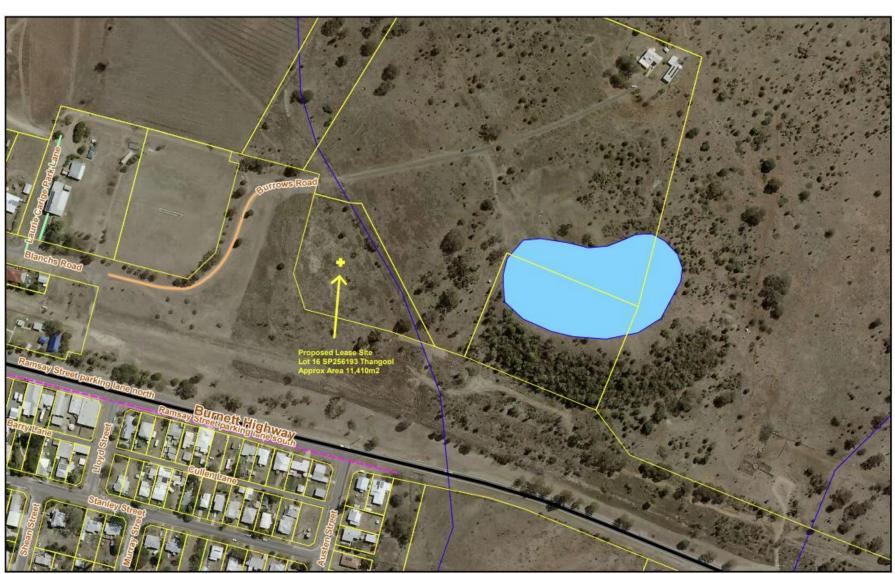

## Scope of Lease:

Banana Shire Council has 1.14 hectares of farmland available for lease at Lot 16 SP256193, Burnett Highway, Thangool.

This farmland lease is made available on the basis that the lessee must use this land for grazing of stock only. No cropping is permitted.

Lease Site Plan - Lot 16 SP256193 Thangool

62 Valentine Plains Road, Biloela PO Box 412 Biloela QLD 4715

Phone 07 4992 9500 ◆ Fax 4992 3493 Email enquiries@banana.qld.gov.au ◆ www.banana.qld.gov.au

CCS-PR-03-023 Document Version: 5 November 2021