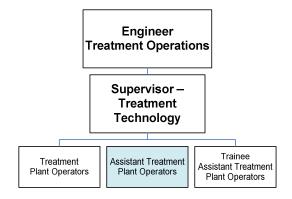

# Assistant Treatment Plant Operator (Callide Valley) POSITION DESCRIPTION

| POSITION DETAILS          |                                                                                                              |                    |                     |  |
|---------------------------|--------------------------------------------------------------------------------------------------------------|--------------------|---------------------|--|
| Position Title:           | Assistant Treatment Plant Operator (Callide Valley)                                                          |                    |                     |  |
| Classification:           | Level 5-6 (depending on treatment plant)                                                                     | Position Status:   | Permanent Full Time |  |
| Employment<br>Conditions: | Queensland Local Government (Stream B) Award – State 2017<br>Banana Shire Council Certified Agreement – 2021 |                    |                     |  |
| Department:               | Council Services                                                                                             | Location:          | Biloela             |  |
| Reports to:               | Supervisor – Treatment Technology                                                                            | Number of reports: | 0                   |  |

# **ORGANISATIONAL REPORTING ARRANGEMENTS**