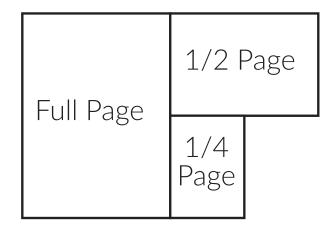

## AD RATES 2025

| Advertising Size                              | Fee (excl. GST) | T) GST Fee (Incl. GST) |         |  |  |  |  |  |
|-----------------------------------------------|-----------------|------------------------|---------|--|--|--|--|--|
| COMMERCIAL                                    |                 |                        |         |  |  |  |  |  |
| 1/4 Page                                      | 109.09          | 10.91                  | 120.00  |  |  |  |  |  |
| 1/2 Page                                      | 227.27          | 22.73                  | 250.00  |  |  |  |  |  |
| Full Page                                     | 909.09          | 90.91                  | 1000.00 |  |  |  |  |  |
| Back Page                                     | 1818.18         | 181.82                 | 2000.00 |  |  |  |  |  |
| STATE, FEDERAL GOVERNMENTS AND NOT FOR PROFIT |                 |                        |         |  |  |  |  |  |
| 1/4 Page                                      | Probono         |                        |         |  |  |  |  |  |
| 1/2 Page                                      | 227.27          | 2.73                   | 250.00  |  |  |  |  |  |
| Full Page                                     | 909.09          | 90.91 1000.00          |         |  |  |  |  |  |
| Back Page                                     | 1818.18         | 181.82                 | 2000.00 |  |  |  |  |  |
| LOCAL COMMUNITY GROUP (SPORTING/ARTS/OTHER)   |                 |                        |         |  |  |  |  |  |
| 1/4 Page                                      | Probono         |                        |         |  |  |  |  |  |
| 1/2Page                                       | 114.09          | 11.41                  | 125.50  |  |  |  |  |  |
| Full Page                                     | 454.55          | 45.45                  | 500.00  |  |  |  |  |  |
| Back Page                                     | 909.09          | 90.91                  | 1000.00 |  |  |  |  |  |

Full Page 210 mm (W) x 297 mm (H)

Half Page 210 mm (W) x 148.5 mm (H)

Quarter Page 105 mm (W) x 148.5 mm (H)