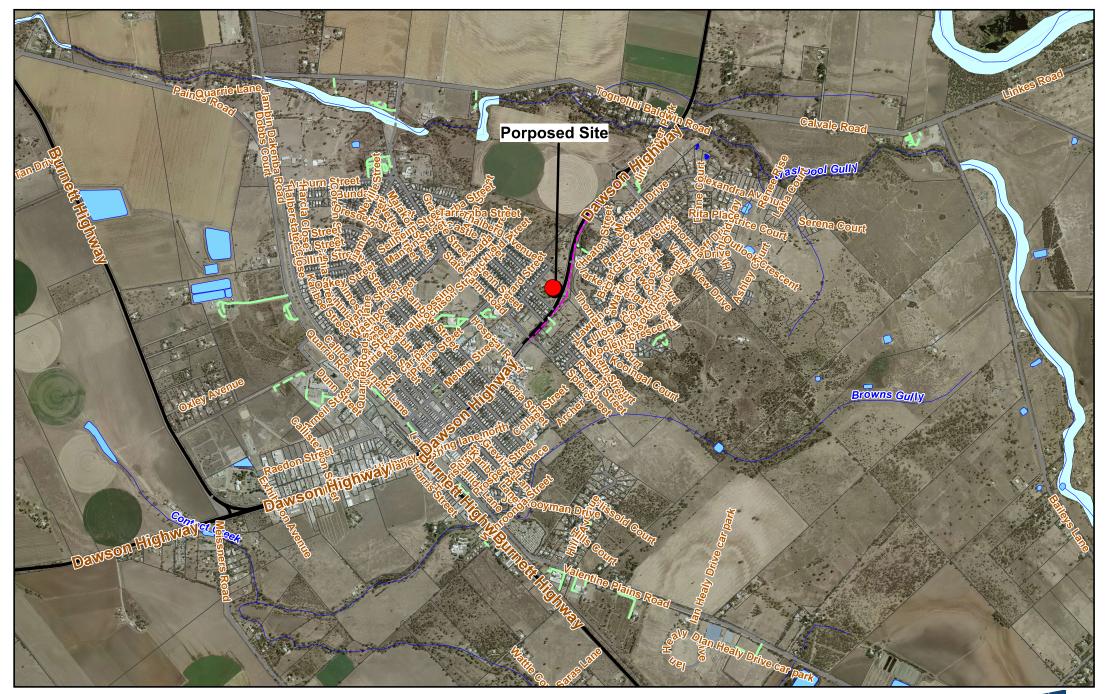

This publication has been produced by Banana Shire Council and is based on cadastral data provided by and used with the permission of the Department of Natural Resources and Mines [2024].

© Banana Shire Council and The State of Queensland (Department of Natural Resources and Mines) [2024].

Banana Shire Council and The Department of Natural Resources and Mines give no warranty in relation to the data (including accuracy, reliability, completeness or suitability) and accept no liability (including without limitation, liability in negligence) for any loss, damage or costs (including consequential damage) relating to any use of the data. kilometres Scale 1 : 25,586 (A4 Original Size) Transverse Mercator projection, GDA94, MGA Zone 56